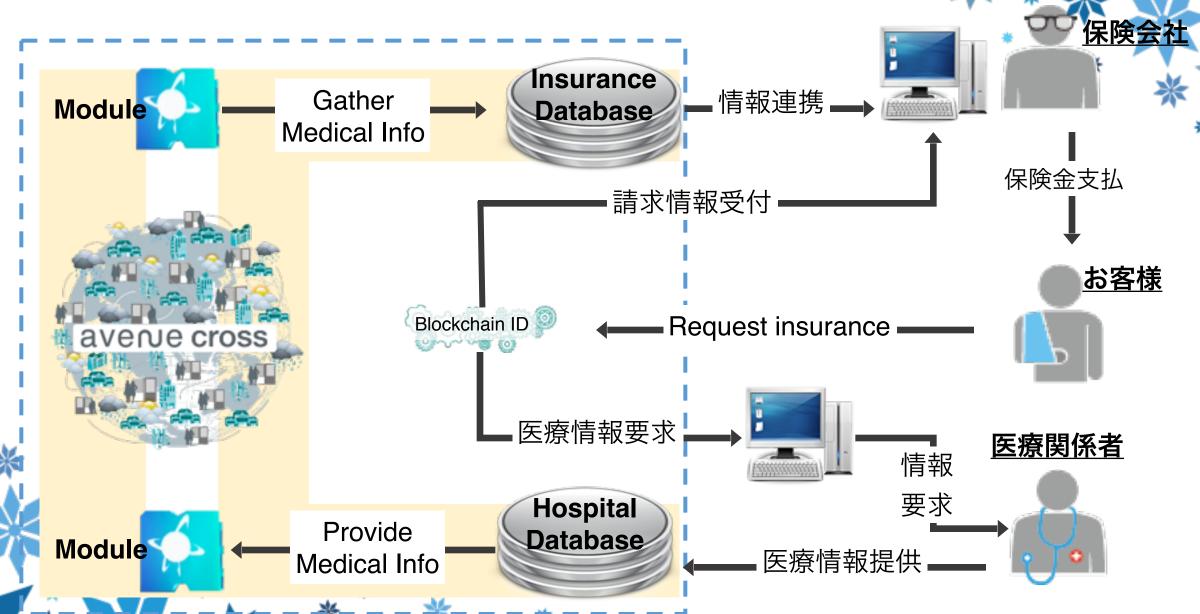

### **Today: Accident Insurance in Japan**

## Future: smart contract based on sensitive data exchange

ありがとうございます!

Go and check e-Estonia out yourself!