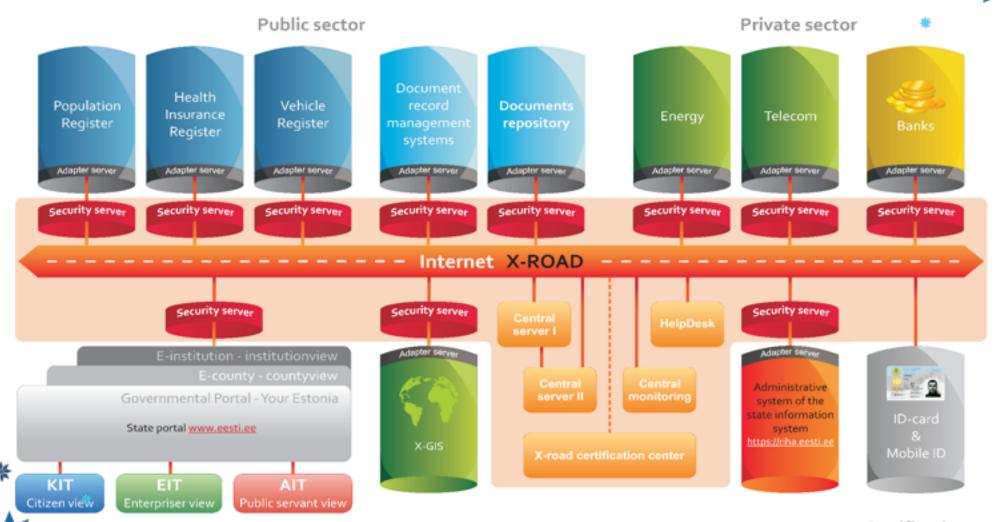

Preventing the disclosure of information to unauthorized individuals or systems.

Confidentiality
ID-card Mobile-ID

Availability
x-road

# Security Model

Integrity

KSI Blockchain

Making sure that the computing systems, the security controls, and the communication channels are functioning correctly.

Maintaining and assuring the accuracy and consistency of systems and data.





er interfaces

#### **Estonian information system**



X-Road Center

Certification Center









# e-Residency

Become an e-Resident like 18 800 others

Over 450 new companies established in 1 year!









## 東京海上日動





2017年1月24日 東京海上日動火災保険株式会社 Planetway Corporation 福岡地域戦略推進協議会

### ブロックチェーン技術の活用領域拡大に向けた実証事業を開始

東京海上日動火災保険株式会社(本社:東京都千代田区、取締役社長:北沢利文、以下「東京海上日動」) は、Planetway Corporation\*1 (本社:米国カリフォルニア州サンノゼ、CEO&Founder:平尾 憲映、以下「Planetway」)の非常にセキュリティの高いデータ連携技術を活用することで、医療機関などにおけるブロックチェーン技術の活用に向けた実証事業を福岡地域戦略推進協議会(会長: 麻生 泰、以下「FDC\*2」)と連携して実施することといたしましたので、お知らせいたします。

### **Today: Accident Insurance in Japan**



## Future: smart contract based on sensitive data exchange





ありがとうございます!

Go and check e-Estonia out yourself!