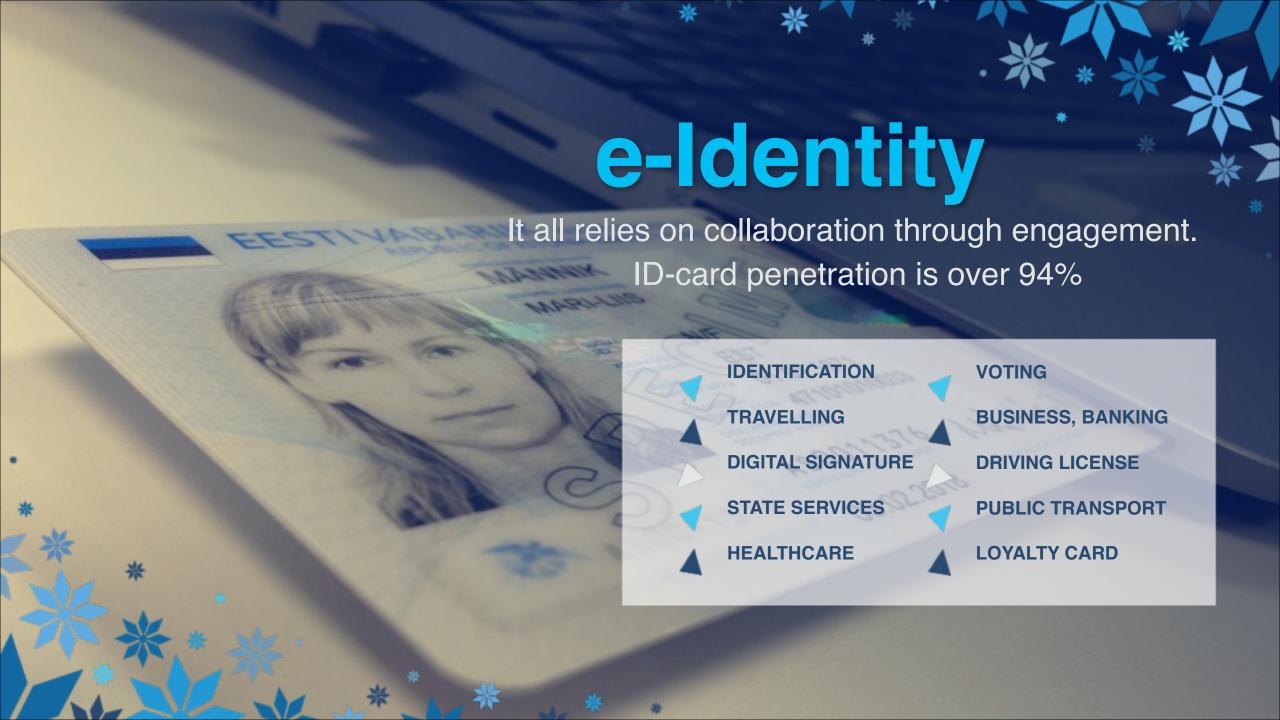

Preventing the disclosure of information to unauthorized individuals or systems.

Confidentiality
ID-card Mobile-ID

Availability
x-road